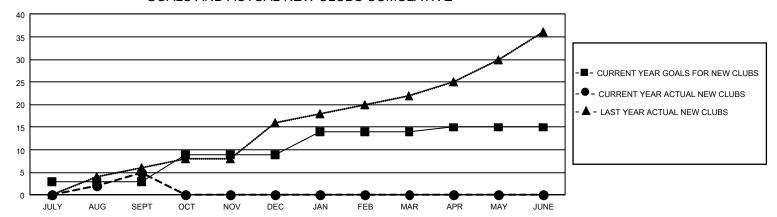

## GOALS AND ACTUAL NEW CLUBS CUMULATIVE

| DROPPED CLUBS: 13 |     | 137 CLUBS OF 359 ADDED 1<br>OR MORE NEW MEMBERS | GENDER DISTRIBUTION                  |                |  |
|-------------------|-----|-------------------------------------------------|--------------------------------------|----------------|--|
|                   |     |                                                 | MALE                                 | 4,866 (44.26%) |  |
|                   |     |                                                 | FEMALE                               | 6,128 (55.74%) |  |
| DROPPED MEMBERS   |     |                                                 | NON BINARY                           | 0 (0.00%)      |  |
| DECEASED          | 21  |                                                 | PREFER NOT TO ANSWER                 | 0 (0.00%)      |  |
| CLUB CANCELLED    | 85  |                                                 | TOTAL FAMILY UNIT MEMBERS 2.6        |                |  |
| OTHER             | 184 | CLICK HERE FOR                                  | 1017/E174WIE1 GIAT MEMBERG 2,000     |                |  |
| TOTAL             | 290 | CUMULATIVE MEMBERSHIP  DATA                     | FAMILY MEMBERS PAYING HALF DUES 1,50 |                |  |