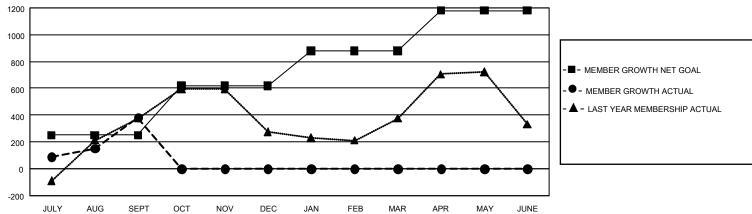

## GMT Constitutional Area 7, Group C

REPORT DOES NOT INCLUDE CLUBS IN UNDISTRICTED AREAS.

| Clubs                 |               |           |               | Members               |                         |                         |                                                    |
|-----------------------|---------------|-----------|---------------|-----------------------|-------------------------|-------------------------|----------------------------------------------------|
| RESULTS FOR 2021-2022 |               |           |               | RESULTS FOR 2021-2022 |                         |                         |                                                    |
| QUARTER               | NEW CLUB GOAL | NEW CLUBS | DROPPED CLUBS | QUARTER MEN           | MBER GROWTH NET<br>GOAL | MEMBER GROWTH<br>ACTUAL | DROPPED MEMBERS<br>ACTUAL (including<br>transfers) |
| JULY/AUG/SEPT         | 9             | 5         | 13            | JULY/AUG/SEPT         | 250                     | 694                     | 290                                                |
| OCT/NOV/DEC           | 18            | 0         | 0             | OCT/NOV/DEC           | 370                     | 0                       | 0                                                  |
| JAN/FEB/MAR           | 15            | 0         | 0             | JAN/FEB/MAR           | 260                     | 0                       | 0                                                  |
| APR/MAY/JUNE          | 3             | 0         | 0             | APR/MAY/JUNE          | 300                     | 0                       | 0                                                  |

## GOALS AND ACTUAL NEW CLUBS CUMULATIVE

| DROPPED CLUBS: 13 |     | 137 CLUBS OF 359 ADDED 1<br>OR MORE NEW MEMBERS | GENDER DISTRIBUTION                  |                |  |
|-------------------|-----|-------------------------------------------------|--------------------------------------|----------------|--|
|                   |     |                                                 | MALE                                 | 4,866 (44.26%) |  |
|                   |     |                                                 | FEMALE                               | 6,128 (55.74%) |  |
| DROPPED MEMBERS   |     |                                                 | NON BINARY                           | 0 (0.00%)      |  |
| DECEASED          | 21  |                                                 | PREFER NOT TO ANSWER                 | 0 (0.00%)      |  |
| CLUB CANCELLED    | 85  |                                                 | TOTAL FAMILY UNIT MEMBERS 2.6        |                |  |
| OTHER             | 184 | CLICK HERE FOR                                  | 1017/E174WIE1 GIAT MEMBERG 2,000     |                |  |
| TOTAL             | 290 | CUMULATIVE MEMBERSHIP  DATA                     | FAMILY MEMBERS PAYING HALF DUES 1,50 |                |  |